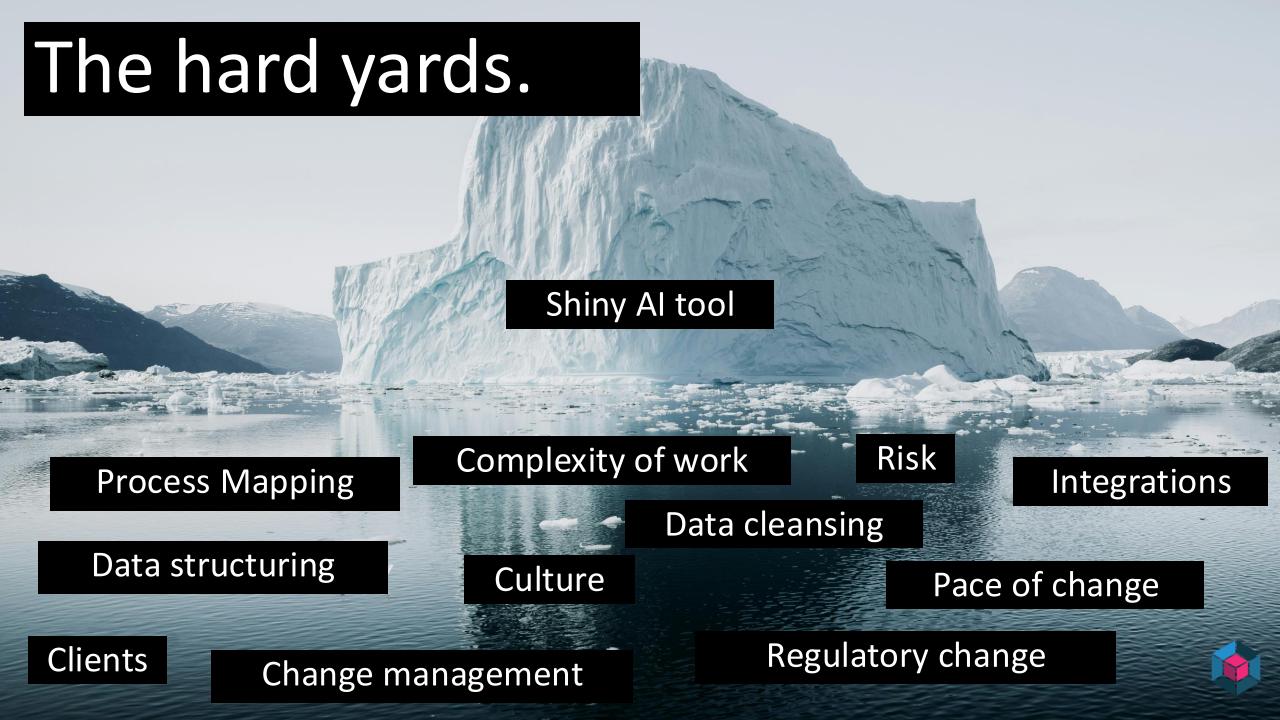

## The way we deliver legal work is broken.

£

Process inefficiency

Focus on profitability

Al Chaos Regulation & compliance

54% of law firm respondents are focused on process efficiency in 2025

Reduce waste, minimise risk and maximise productivity and profitability

Al landscape is evolving at lightning speed - offering flexibility is paramount

Regulation & compliance with client requirements will impact broad adoption

It's time to redesign legal for speed, scale and better client outcomes